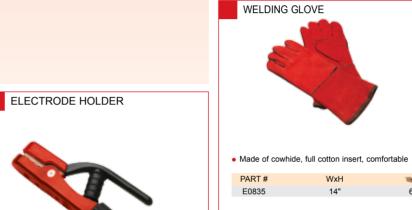

• Made of cowhide, endurable and wearable.

WxH

PART#

E0831

WELDING GLOVE

WELDING MIRROR

PART#

E0851