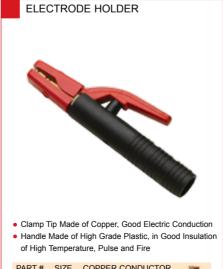

• Clamp Tip Made of Copper, Good Electric Conduction • Handle Made of High Grade Plastic, in Good Insulation

170g

12

of High Temperature, Pulse and Fire PART # SIZE COPPER CONDUCTOR

E0811 300A

E0812 500A