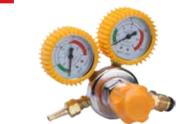

E0852

REGULATOR

Made of high-grade brass.

• Intake pipe with special filtering device

SIZE

YQY

Durable.

PART#

E0871

REGULATOR

12

Made of high-grade brass.

• Intake pipe with special filtering device

PART# SIZE E0872 YQE

- Made of high-grade brass.
- Durable.

| • | Intake pipe with special filtering device |      |   |  |  |
|---|-------------------------------------------|------|---|--|--|
|   | PART#                                     | SIZE | - |  |  |
|   | E0873                                     | YQW  | 1 |  |  |