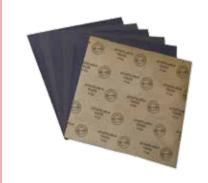

| PART # | SIZE  | LxW       |    |
|--------|-------|-----------|----|
| T0256  | P180  | 230x280mm | 50 |
| T0258  | P240  | 230x280mm | 50 |
| T0259  | P320  | 230x280mm | 50 |
| T0261  | P400  | 230x280mm | 50 |
| T0262  | P500  | 230x280mm | 50 |
| T0263  | P600  | 230x280mm | 50 |
| T0264  | P800  | 230x280mm | 50 |
| T0265  | P1000 | 230x280mm | 50 |
| T0266  | P1200 | 230x280mm | 50 |
| T0267  | P1500 | 230x280mm | 50 |