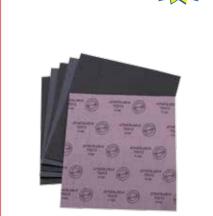

## **ABRASIVE PRODUCTS**

Alumnium Abrasive Cloth

| PART # | SIZE | LxW       |    |
|--------|------|-----------|----|
| T0212  | P36  | 230x280mm | 50 |
| T0213  | P40  | 230x280mm | 50 |
| T0214  | P60  | 230x280mm | 50 |
| T0215  | P80  | 230x280mm | 50 |
| T0216  | P100 | 230x280mm | 50 |
| T0217  | P120 | 230x280mm | 50 |
| T0218  | P150 | 230x280mm | 50 |
| T0219  | P180 | 230x280mm | 50 |