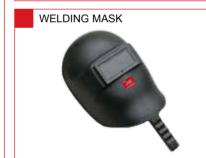

# **WELDING TOOLS**

- Made of PP, shock-proof, light weight
- Resist from fire, high temperature, welding slag, ultraviolet and infrared rays

| PART# | ** |
|-------|----|
| E0841 | 6  |
|       |    |

PART # SIZE COPPER CONDUCTOR \*\* E0821 300A 260g 12 E0822 500A 400g

# WELDING MASK Made of PP, shock-proof, light weight

- - Resist from fire, high temperature, welding slag, ultraviolet and infrared rays
  - Head Type for hands-free

PART# E0845

**ENDURA®** 

83